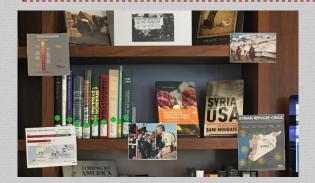

# Explore! Uprooted: An Examination of Refugees throughout History

Stop by the library's lobby to explore a collection of hand-picked resources for contextualizing and understanding the Syrian refugee crisis. This collection was curated by our Librarian-in-Residence Rachel Deras.

#### Learn more